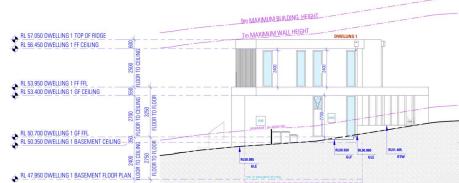

9m MAXIMUM BUILDING HEIGHT

1120

1120

DWELLING 2 F.F. DEPTH 12050 DWELLING 2 G.F. DEPTH

**GLASSOP STREET** 

GRASS ARE

6.F. SIDE STB. 3440 3440 3440 7.101 F.F. SIDE STB.

15660 ING 1 G.F. V

1020 SIDE STB. 1900 SIDE STB.

G.F.

DUTTON

## PROPOSED SITE PLAN

SITE DE 13905

13905

 8160
 6630

 DWELLING 1 F.F. DEPTH
 DWELL. 2 F.F. FRONT STB.

 8895
 5895

 DWELLING 1 G.F. DEPTH
 DWELL 2 G.F. FRONT STB.

JOE SLEIMAN ISSUE A