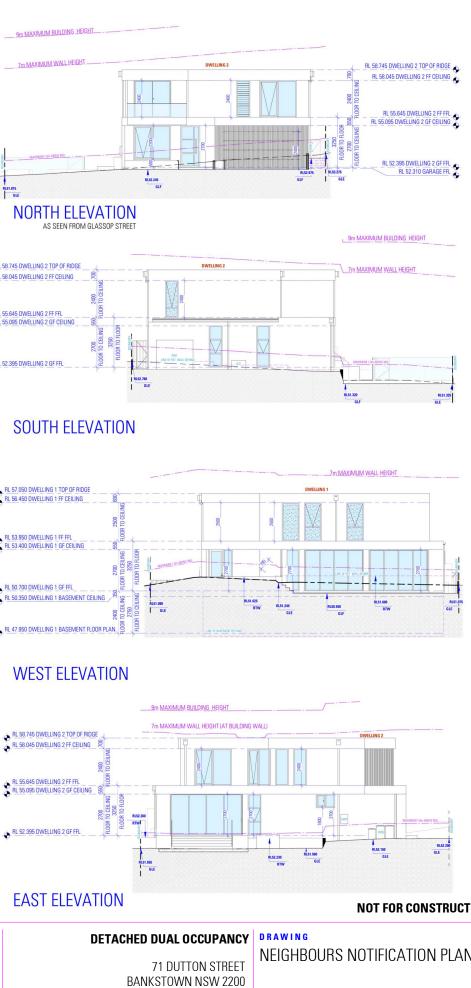

## RL 57.050 DWELLING 1 TOP OF RIDGE RL 56.450 DWELLING 1 FF CEILING NUM WALL HEIGHT (AT BUILDING WALL) RL 53.950 DWELLING 1 FF FFL RL 53.400 DWELLING 1 GF CEILING RI 50 700 DWELLING 1 GE FEI RL 50.350 DWELLING 1 BASEMENT CEILING