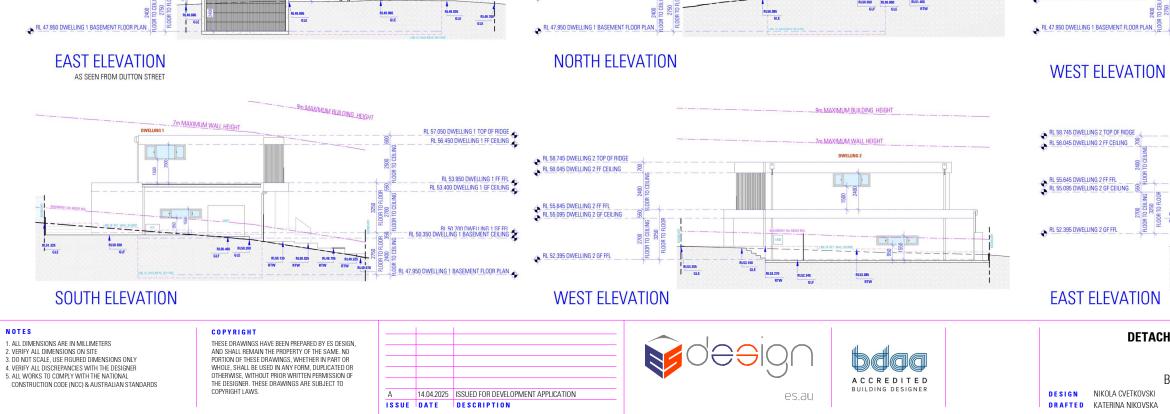

## RL 57.050 DWELLING 1 TOP OF RIDGE RL 56.450 DWELLING 1 FF CEILING NUM WALL HEIGHT (AT BUILDING WALL) RL 53.950 DWELLING 1 FF FFL RL 53.400 DWELLING 1 GF CEILING RI 50 700 DWELLING 1 GE FEI RL 50.350 DWELLING 1 BASEMENT CEILING