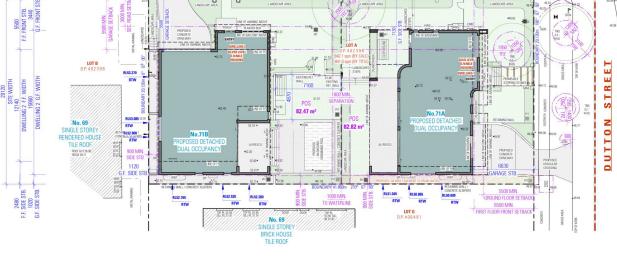

## RL 57.050 DWELLING 1 TOP OF RIDGE RL 56.450 DWELLING 1 FF CEILING NUM WALL HEIGHT (AT BUILDING WALL) RL 53.950 DWELLING 1 FF FFL RL 53.400 DWELLING 1 GF CEILING RI 50 700 DWELLING 1 GE FEI RL 50.350 DWELLING 1 BASEMENT CEILING

9m MAXIMUM BUILDING HEIGHT

1120

1120

DWELLING 2 F.F. DEPTH 12050 DWELLING 2 G.F. DEPTH

**GLASSOP STREET** 

GRASS ARE



6.F. SIDE STB. 3440 3440 3440 7.101 F.F. SIDE STB.

15660 ING 1 G.F. V

1020 SIDE STB. 1900 SIDE STB.

G.F.

DUTTON

## PROPOSED SITE PLAN



SITE DE 13905

13905

 8160
 6630

 DWELLING 1 F.F. DEPTH
 DWELL. 2 F.F. FRONT STB.

 8895
 5895

 DWELLING 1 G.F. DEPTH
 DWELL 2 G.F. FRONT STB.





JOE SLEIMAN ISSUE A

SCALE

/ A3

**DWG** No. 24324 - 1000