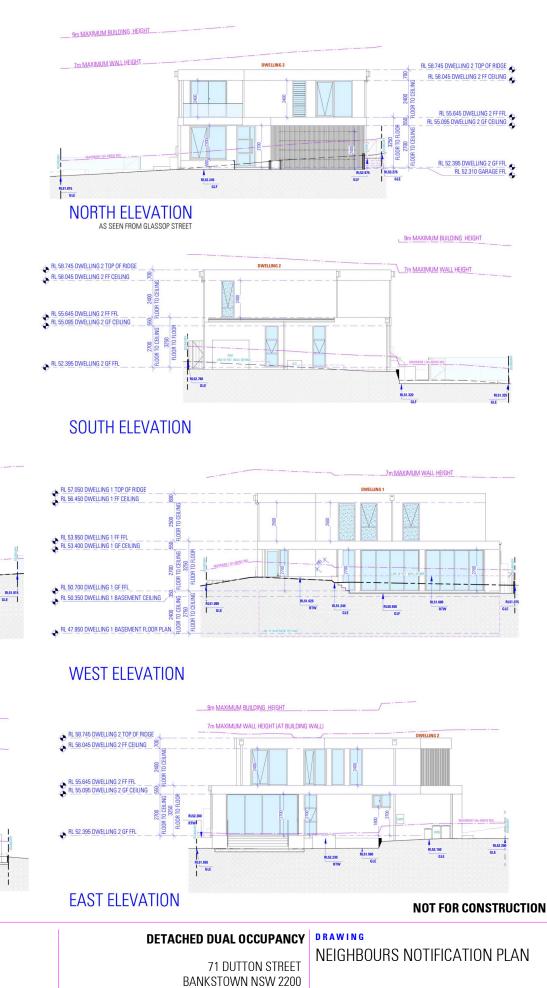

## RL 57.050 DWELLING 1 TOP OF RIDGE RL 56.450 DWELLING 1 FF CEILING NUM WALL HEIGHT (AT BUILDING WALL) RL 53.950 DWELLING 1 FF FFL RL 53.400 DWELLING 1 GF CEILING RI 50 700 DWELLING 1 GE FEI RL 50.350 DWELLING 1 BASEMENT CEILING

9m MAXIMUM BUILDING HEIGHT

1120

1120

DWELLING 2 F.F. DEPTH 12050 DWELLING 2 G.F. DEPTH

**GLASSOP STREET** 

GRASS ARE



6.F. SIDE STB. 3440 3440 3440 7.101 F.F. SIDE STB.

15660 ING 1 G.F. V

1020 SIDE STB. 1900 SIDE STB.

G.F.

DUTTON

## PROPOSED SITE PLAN



SITE DE 13905

13905

 8160
 6630

 DWELLING 1 F.F. DEPTH
 DWELL. 2 F.F. FRONT STB.

 8895
 5895

 DWELLING 1 G.F. DEPTH
 DWELL 2 G.F. FRONT STB.





JOE SLEIMAN ISSUE A

SCALE

/ A3

**DWG** No. 24324 - 1000